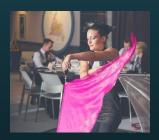

#### **Ambient Performances**

These acts are meant to add to the background atmosphere of your event. This option is perfect for instances where guests will be moving throughout the venue, or in restaurant settings where you would like to create background entertainment for your guests. Ambient performances can arranged in intervals or as a continuous set